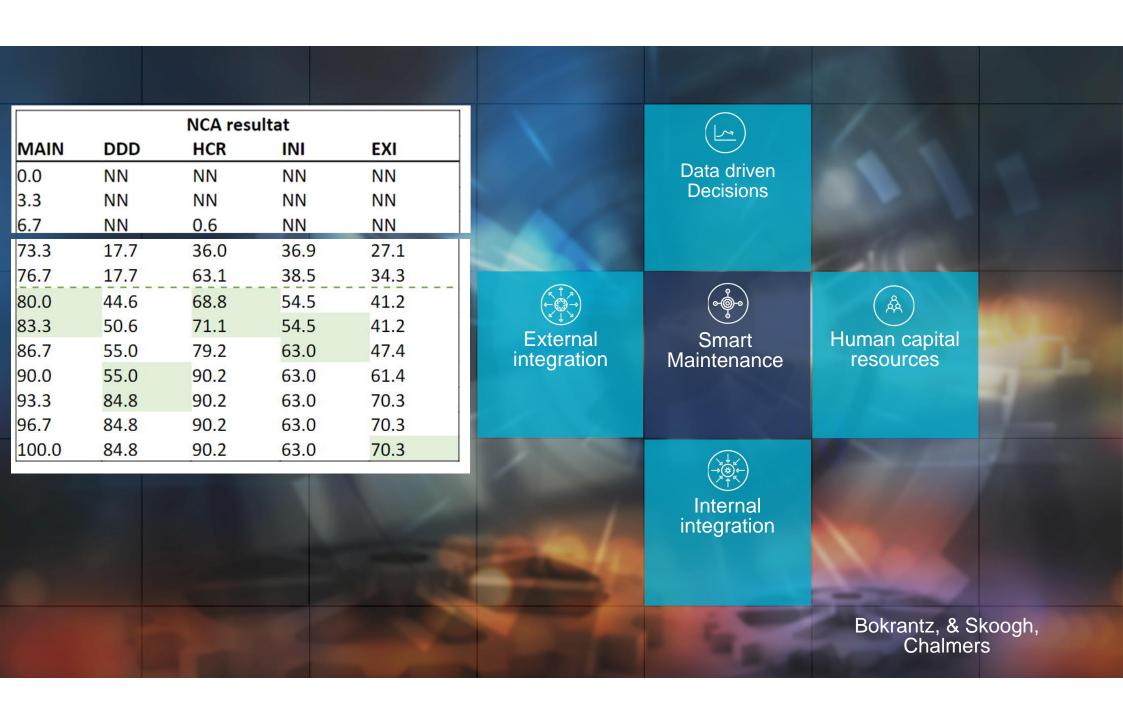

#### **KPI: Data-driven Maintenance**

| Class      | Sub-group                   |
|------------|-----------------------------|
| Corrective | Immidiate                   |
|            | Deferred                    |
| Preventive | Pre-determined              |
|            | Condition-<br>based, manual |
|            | Condition-<br>based, data   |
| Predictive | Machine<br>learning, Al     |