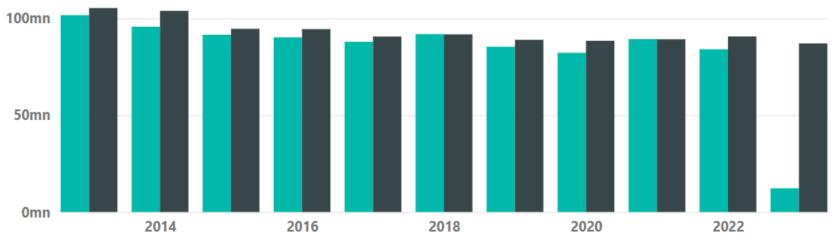

# Dataderevet vedligehold og anvendelse af digital tvilling 31,5m Bengt Hergart, Anlægsdirektør Øresundsbron

#### Long term targets







## So far so good!

Operational Cost over time



Reduced cost of re-investments



## Smart maintenance is part of the solution





### Smart Maintenance Øresundsbron

Bench marking & KPI

Analyzing big data

Predictive Maintenance

Digitalized methods





#### **KPI: Data-driven Maintenance**

| Class      | Sub-group                   |
|------------|-----------------------------|
| Corrective | Immidiate                   |
|            | Deferred                    |
| Preventive | Pre-determined              |
|            | Condition-<br>based, manual |
|            | Condition-<br>based, data   |
| Predictive | Machine<br>learning, Al     |





# **Analyzing big data**



Equipment

Sensors

Collect

Store

Analyze

Tools & Competence



## Differentiated approach









## Learnings

- Smart maintenance is a way of cutting