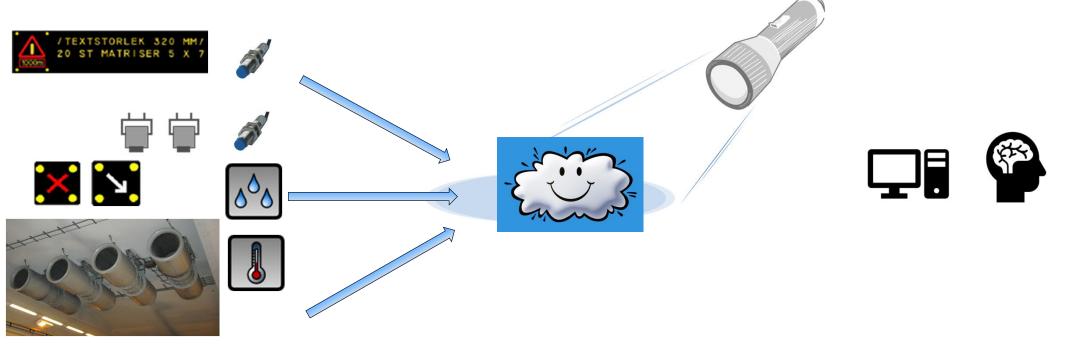

# **Analyzing big data**

Equipment

Sensors

Collect

Store

Analyze

Tools & Competence