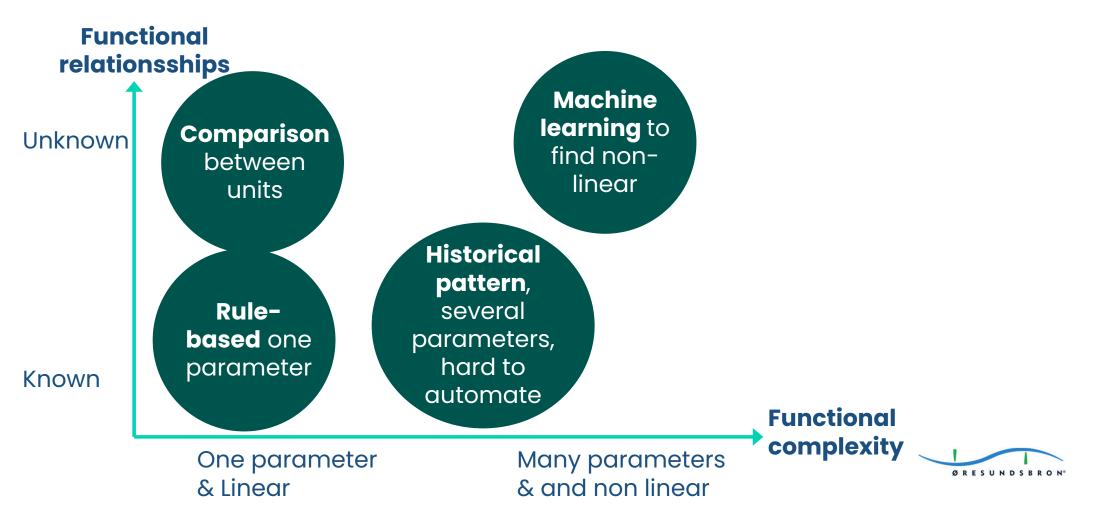

rgets







## So far so good!

Operational Cost over time



Reduced cost of re-investments



## Smart maintenance is part of the solution





### Smart Maintenance Øresundsbron

Bench marking & KPI

Analyzing big data

Predictive Maintenance

Digitalized methods





#### **KPI: Data-driven Maintenance**

| Class      | Sub-group                   |
|------------|-----------------------------|
| Corrective | Immidiate                   |
|            | Deferred                    |
| Preventive | Pre-determined              |
|            | Condition-<br>based, manual |
|            | Condition-<br>based, data   |
| Predictive | Machine<br>learning, Al     |





# **Analyzing big data**



Equipment

Sensors

Collect

Store

Analyze

Tools & Competence



## Differentiated approach









## Learnings

- Smart maintenance is a way of cutting cost.
- KPI:s are a way of increasing the speed of change.
- Assessment models for smart maint.
  can be use across branches.
- ML algorithms are still not a mature business nor scalable.





## MX360 – Our digital twin

- Digital planning in projects
- Training and knowledge
- Accessability
- Low freq. condition inspection
- ⇒Cost savings
- ⇒Safety
- ⇒Avilability







**Enterprise Asset Management** 



Användarnamn: trivalo-hgu

Lösenord:

.....

Logga in

Välj språk: Svenska V

IBM.

© Copyright IBM Corp. 2007-2016. All rights reserved. Mer information finns i produktlicensen.