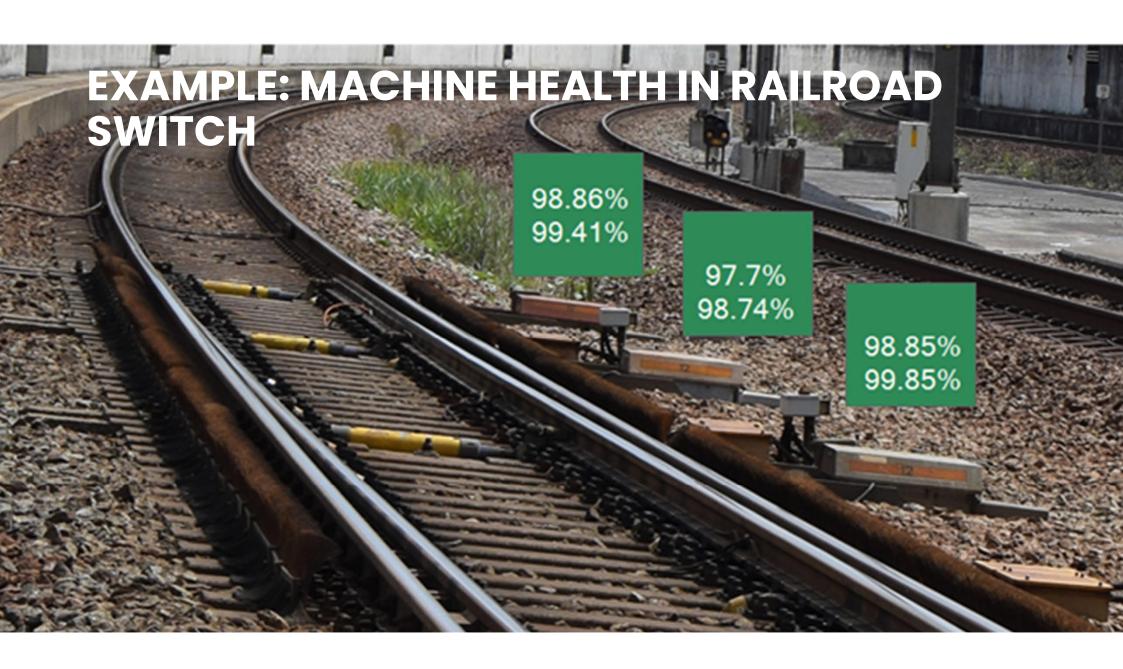

#### **KPI: Data-driven Maintenance**

| Class      | Sub-group                   |
|------------|-----------------------------|
| Corrective | Immidiate                   |
|            | Deferred                    |
| Preventive | Pre-determined              |
|            | Condition-<br>based, manual |
|            | Condition-<br>based, data   |
| Predictive | Machine<br>learning, Al     |