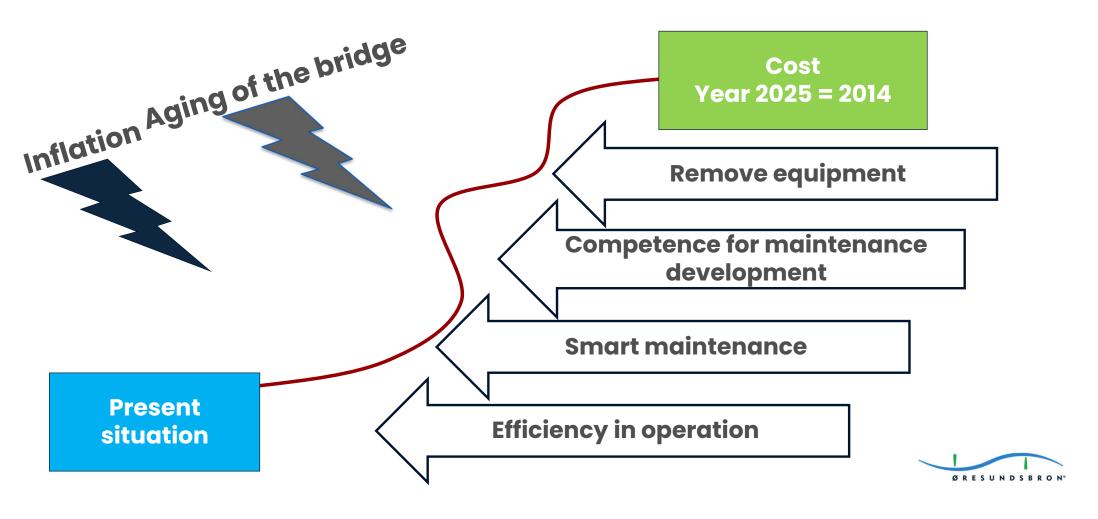

# Dataderevet vedligehold og anvendelse af digital tvilling 31,5m Bengt Hergart, Anlægsdirektør Øresundsbron

#### Long term targets







## So far so good!

Operational Cost over time



Reduced cost of re-investments



## Smart maintenance is part of the solution





### Smart Maintenance Øresundsbron

Bench marking & KPI

Analyzing big data

Predictive Maintenance

Digitalized methods





#### **KPI: Data-driven Maintenance**

| Class      | Sub-group                   |
|------------|-----------------------------|
| Corrective | Immidiate                   |
|            | Deferred                    |
| Preventive | Pre-determined              |
|            | Condition-<br>based, manual |
|            | Condition-<br>based, data   |
| Predictive | Machine<br>learning, Al     |





# **Analyzing big data**



Equipment

Sensors

Collect

Store

Analyze

Tools & Competence



## Differentiated approach









## Learnings

- Smart maintenance is a way of cutting cost.
- KPI:s are a way of increasing the speed of change.
- Assessment models fo